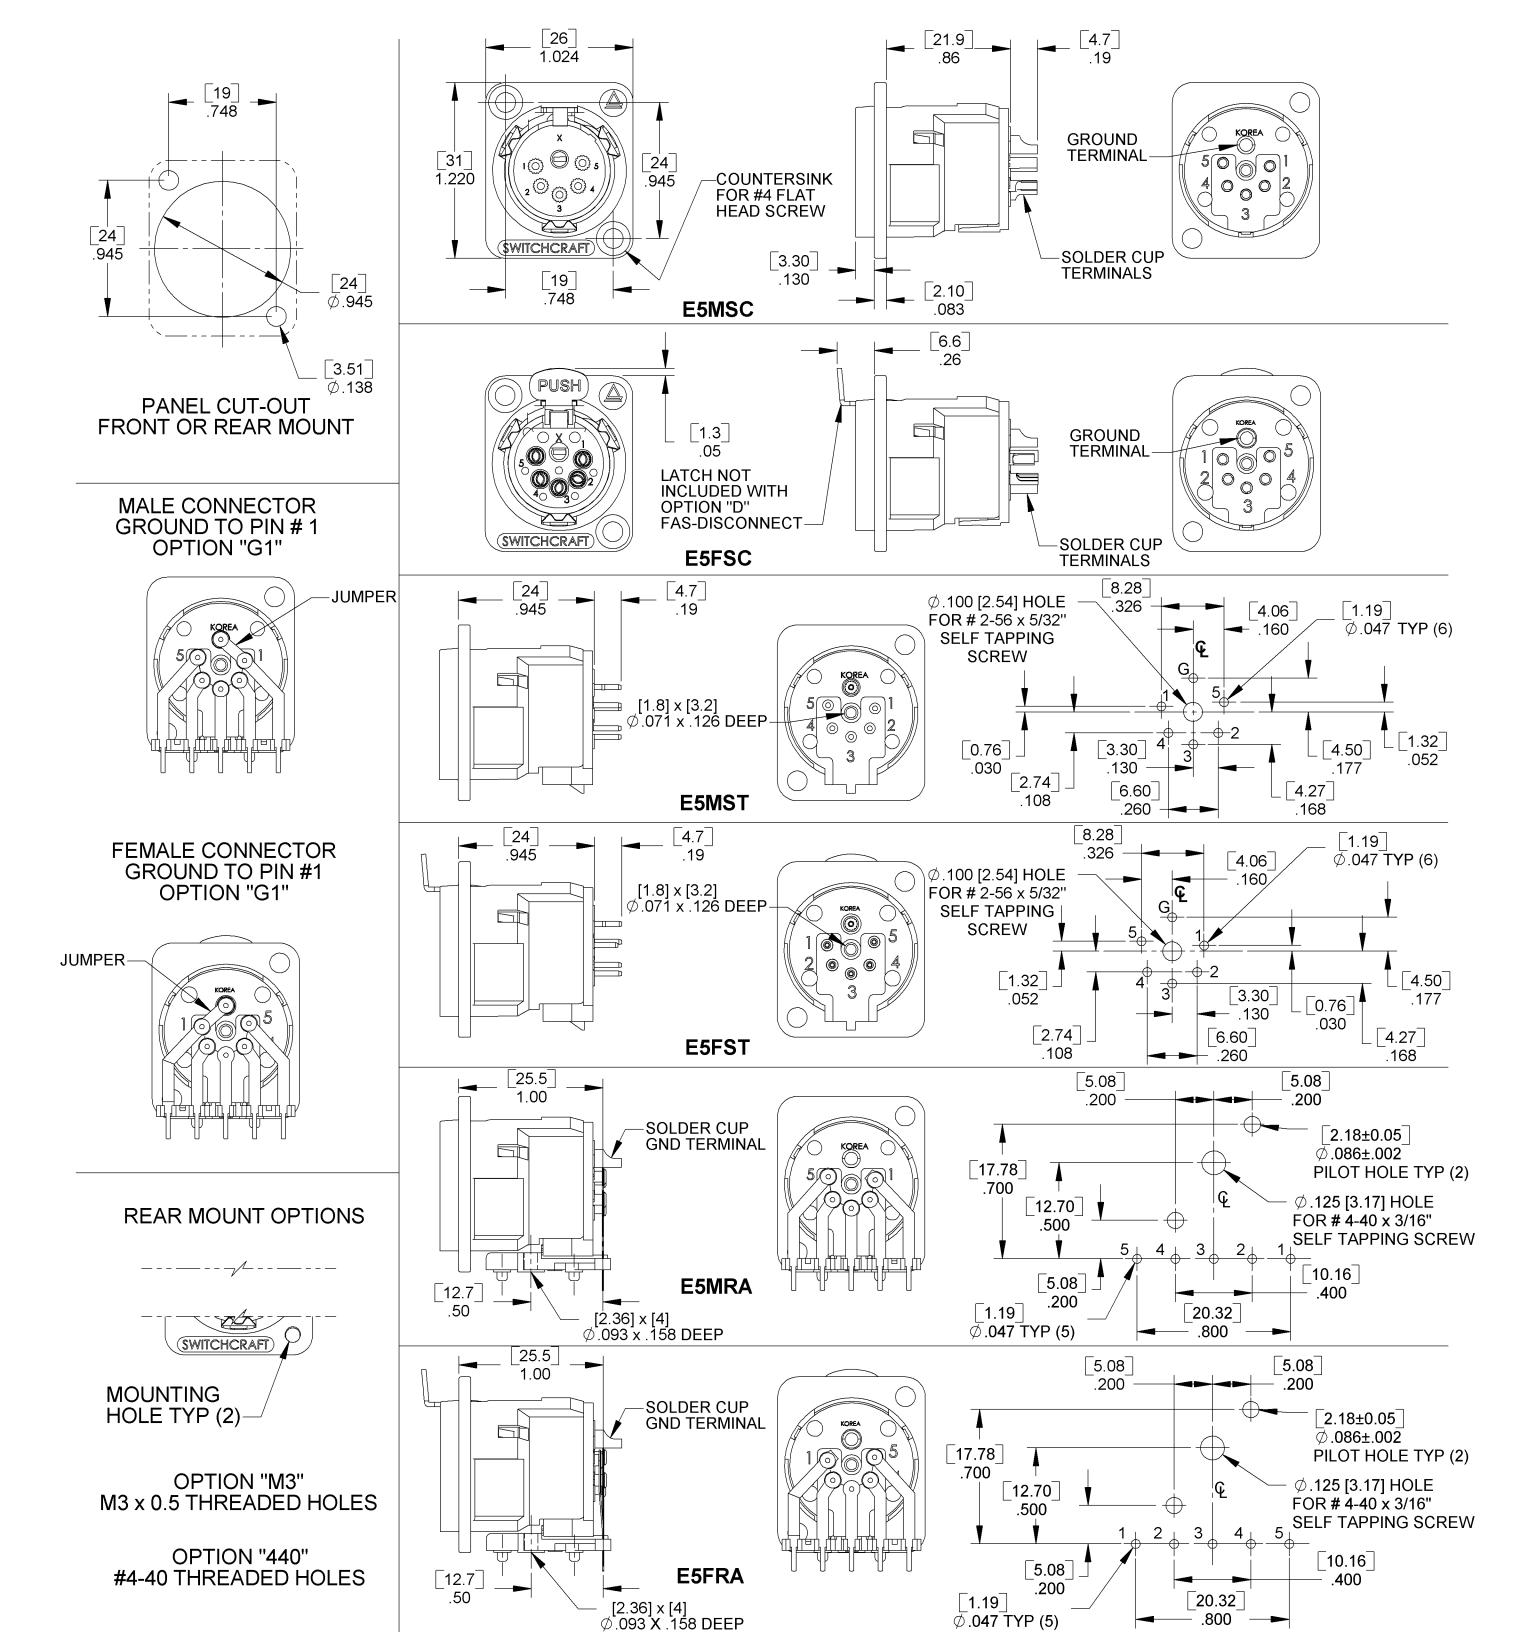

| Housing<br>Finish | Terminal<br>Finish        |
|--------|-------------------|----------------------|----------------------------------------------|---------------------------------------------------------------------------------------------------------|-------------------|---------------------------|
| E      | 3-5 pins          | F: Female<br>M: Male | D: Fas-disconnect<br>Blank: Standard locking | ST: Straight PC terminals<br>RA: Right angle PC terminals<br>SC: Solder cups<br>Blank: Conical springs* |                   | AU: Gold<br>Blank: Silver |

\*3-pin only

**CONNECTORS & RECEPTACLES** Switchera

DIMENSIONS ARE FOR REFERENCE ONLY



# Switchcraft, Inc. **E** Series



## Switchcraft, Inc. E Series



# Switchcraft, Inc. E Series