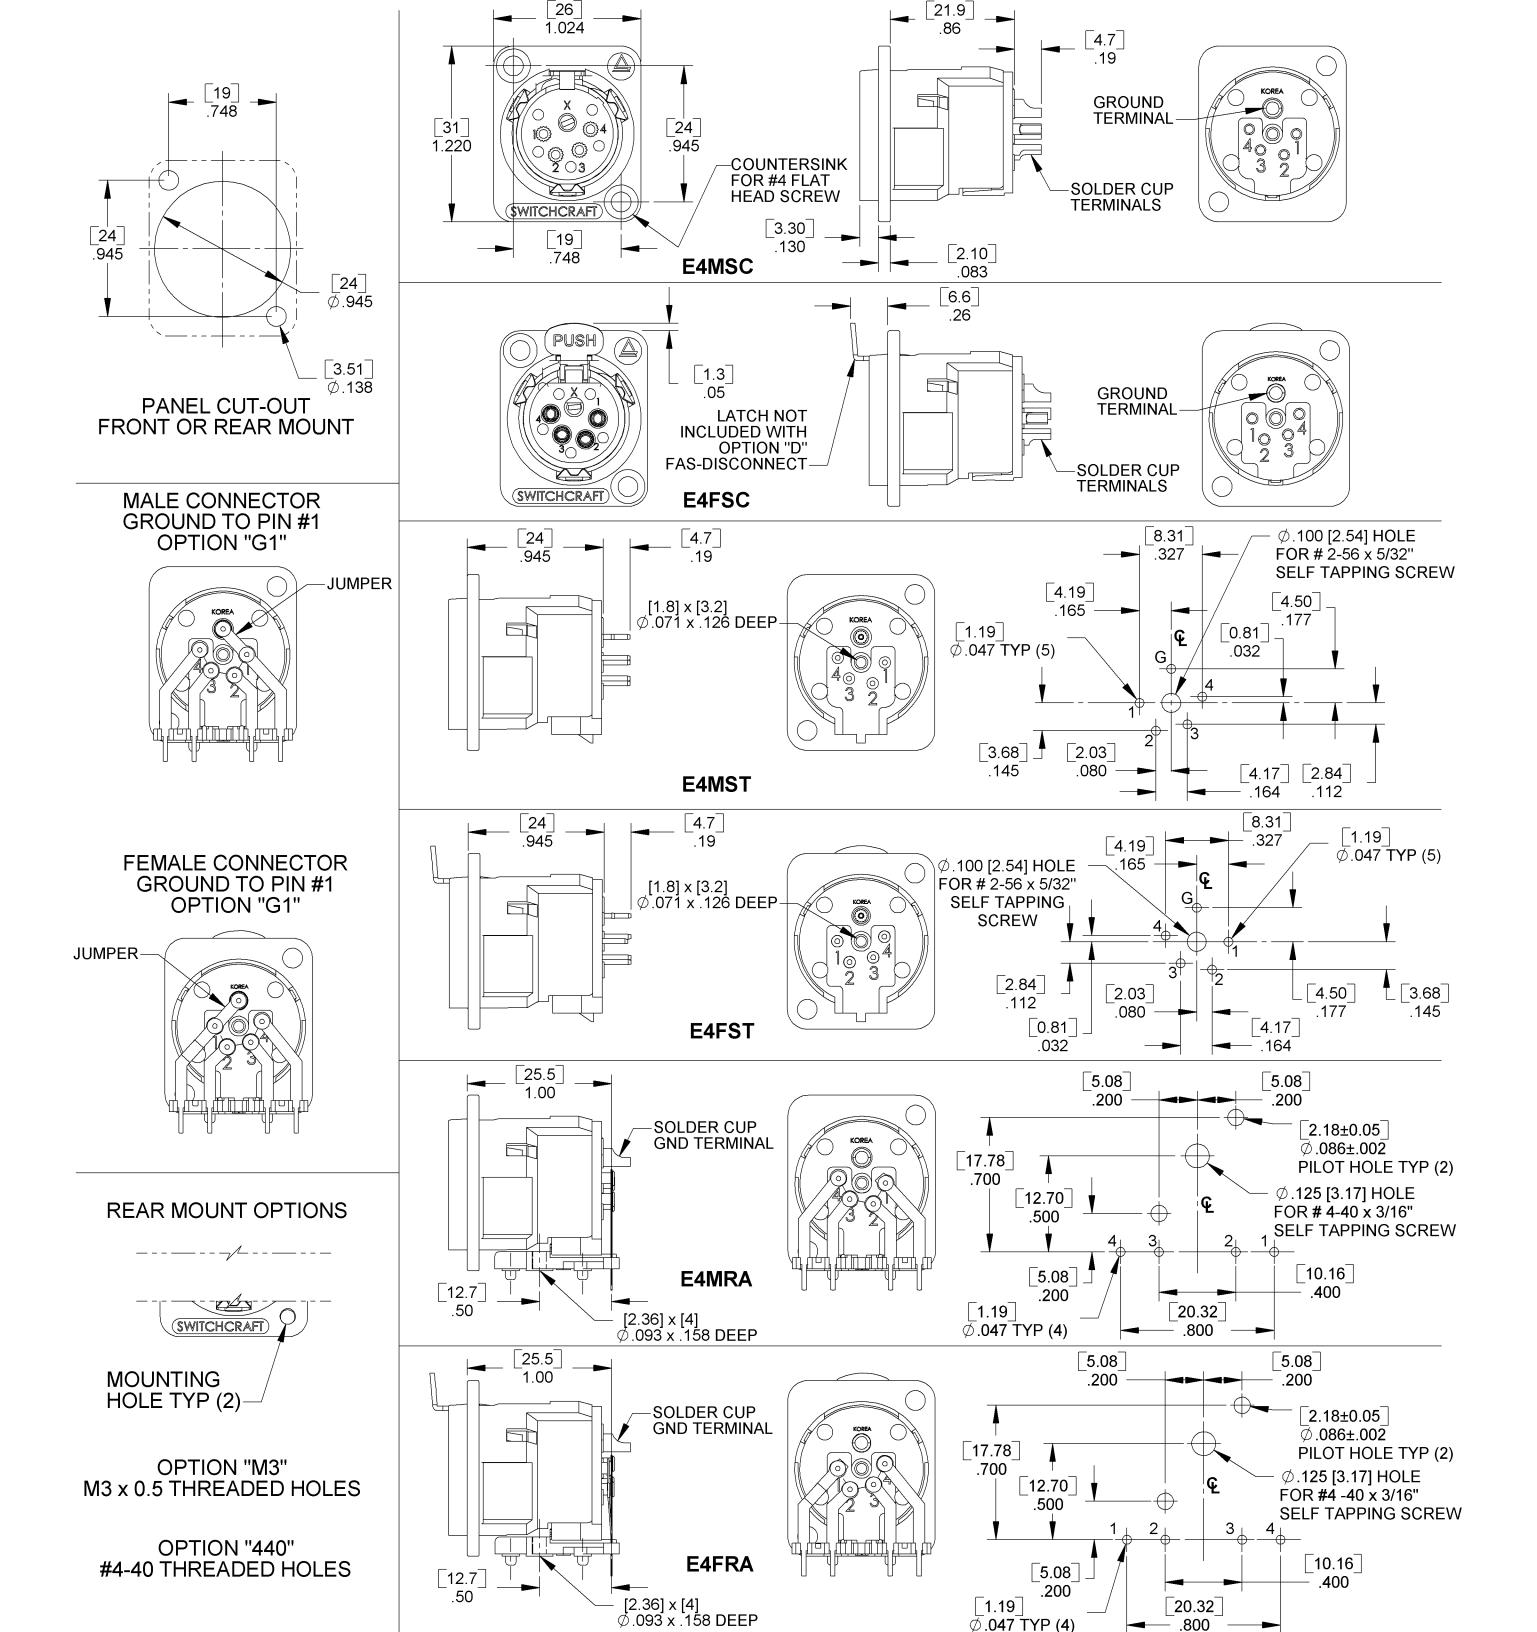

| Termination<br>Style                                                                                    | Housing<br>Finish | Terminal<br>Finish        |
|--------|-------------------|----------------------|----------------------------------------------|---------------------------------------------------------------------------------------------------------|-------------------|---------------------------|
| E      | 3-5 pins          | F: Female<br>M: Male | D: Fas-disconnect<br>Blank: Standard locking | ST: Straight PC terminals<br>RA: Right angle PC terminals<br>SC: Solder cups<br>Blank: Conical springs* |                   | AU: Gold<br>Blank: Silver |

\*3-pin only

**CONNECTORS & RECEPTACLES** Switchera

DIMENSIONS ARE FOR REFERENCE ONLY



# Switchcraft, Inc. **E** Series



## Switchcraft, Inc. E Series



# Switchcraft, Inc. E Series