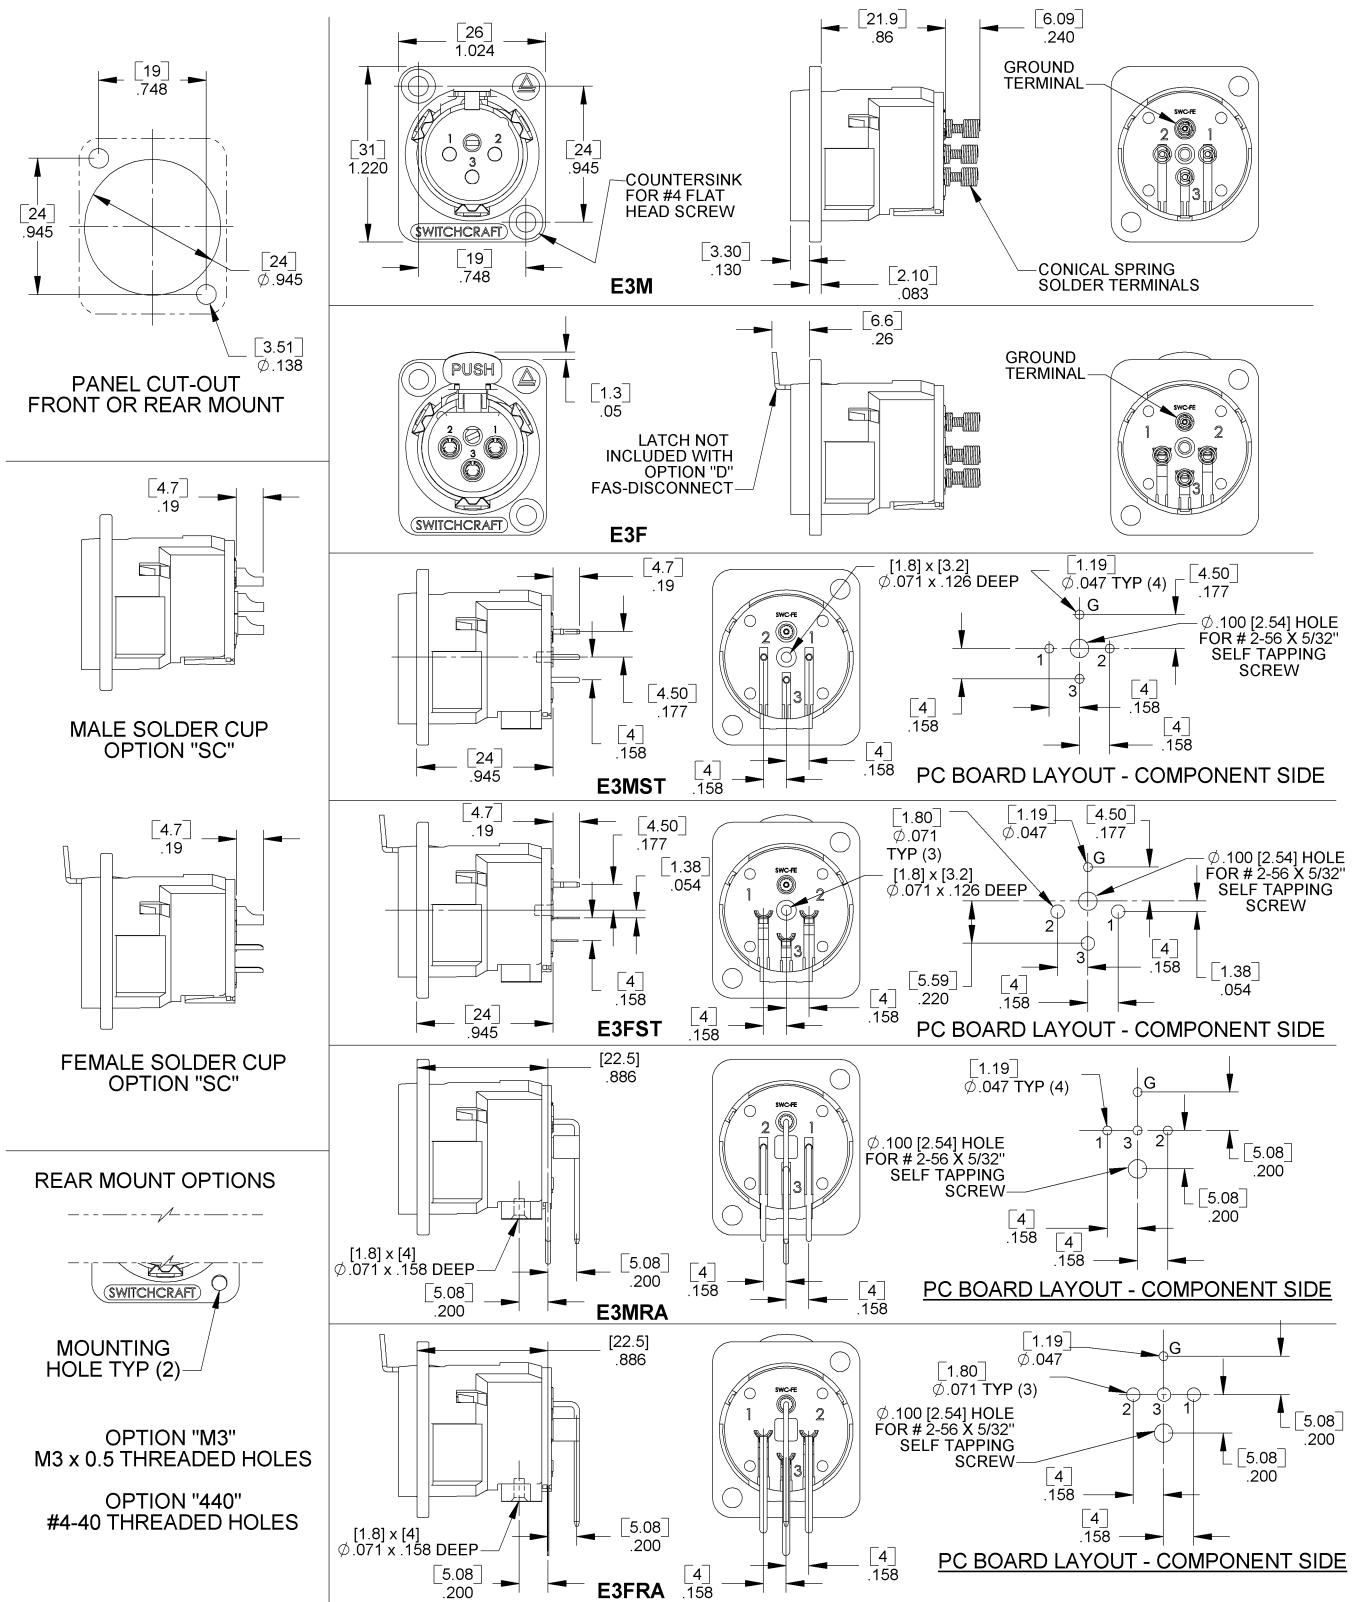

as-disconnect<br>Option                     | Termination<br>Style                                                                                    | Housing<br>Finish | Terminal<br>Finish        |
|--------|-------------------|----------------------|----------------------------------------------|---------------------------------------------------------------------------------------------------------|-------------------|---------------------------|
| E      | 3-5 pins          | F: Female<br>M: Male | D: Fas-disconnect<br>Blank: Standard locking | ST: Straight PC terminals<br>RA: Right angle PC terminals<br>SC: Solder cups<br>Blank: Conical springs* |                   | AU: Gold<br>Blank: Silver |

\*3-pin only

**CONNECTORS & RECEPTACLES** Switchera

DIMENSIONS ARE FOR REFERENCE ONLY



# Switchcraft, Inc. **E** Series



## Switchcraft, Inc. E Series



# Switchcraft, Inc. E Series