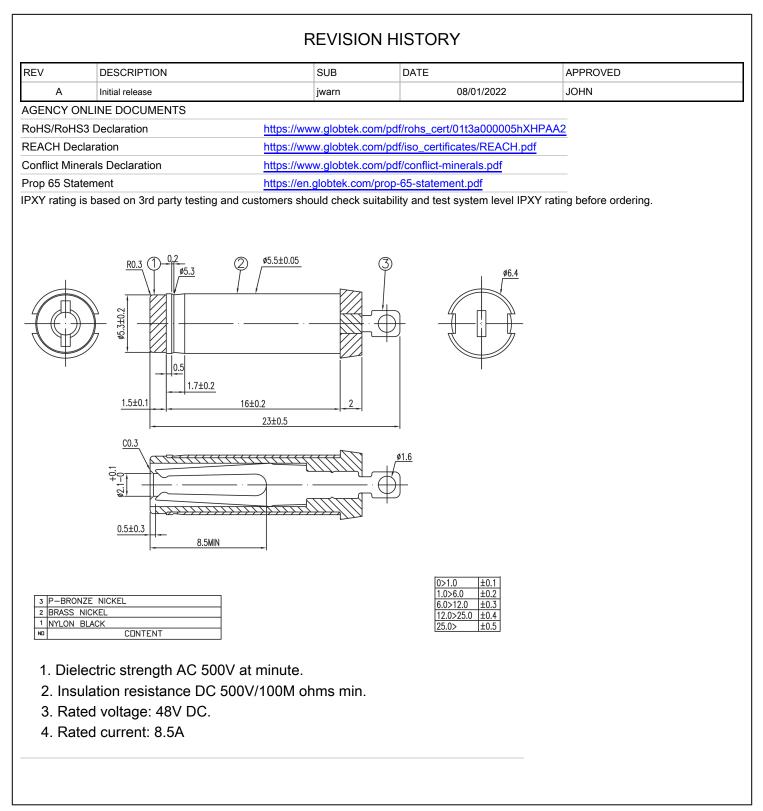

| GlobTek, Inc.                                                                           | Drawing Title: DC Plug 5.5*2.1mm L=23.0mm, Current: 8.5A |       |  |
|-----------------------------------------------------------------------------------------|----------------------------------------------------------|-------|--|
| www.globtek.com                                                                         | Model No. Connector                                      |       |  |
| 186 Veterans Drive,<br>Northvale, NJ 07647<br>Tel. (201) 784-1000<br>Fax (201) 784-0111 | Part No./Ordering No. <u>451-02180354(R)</u>             | Rev A |  |