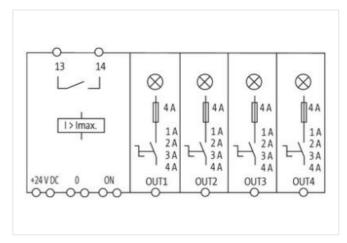

| Family construction form                                                                                                                                                                                                                                                                                                                                                                                                                                                                                                                        | Bridging Contact                                                                                                                                                                                                                                                                                                                             |
|-------------------------------------------------------------------------------------------------------------------------------------------------------------------------------------------------------------------------------------------------------------------------------------------------------------------------------------------------------------------------------------------------------------------------------------------------------------------------------------------------------------------------------------------------|----------------------------------------------------------------------------------------------------------------------------------------------------------------------------------------------------------------------------------------------------------------------------------------------------------------------------------------------|
| Gender                                                                                                                                                                                                                                                                                                                                                                                                                                                                                                                                          | female                                                                                                                                                                                                                                                                                                                                       |
| Color contact carrier                                                                                                                                                                                                                                                                                                                                                                                                                                                                                                                           | black                                                                                                                                                                                                                                                                                                                                        |
| No. of poles                                                                                                                                                                                                                                                                                                                                                                                                                                                                                                                                    | 2                                                                                                                                                                                                                                                                                                                                            |
| PIN 1                                                                                                                                                                                                                                                                                                                                                                                                                                                                                                                                           | On                                                                                                                                                                                                                                                                                                                                           |
| PIN 2                                                                                                                                                                                                                                                                                                                                                                                                                                                                                                                                           | 14                                                                                                                                                                                                                                                                                                                                           |
| Connection                                                                                                                                                                                                                                                                                                                                                                                                                                                                                                                                      | Spring clamp terminals FK                                                                                                                                                                                                                                                                                                                    |
| Family construction form                                                                                                                                                                                                                                                                                                                                                                                                                                                                                                                        | terminal                                                                                                                                                                                                                                                                                                                                     |
| Gender                                                                                                                                                                                                                                                                                                                                                                                                                                                                                                                                          | female                                                                                                                                                                                                                                                                                                                                       |
| Color contact carrier                                                                                                                                                                                                                                                                                                                                                                                                                                                                                                                           | green                                                                                                                                                                                                                                                                                                                                        |
| No. of poles                                                                                                                                                                                                                                                                                                                                                                                                                                                                                                                                    | 1                                                                                                                                                                                                                                                                                                                                            |
| PIN 1                                                                                                                                                                                                                                                                                                                                                                                                                                                                                                                                           | 24 V DC                                                                                                                                                                                                                                                                                                                                      |
| Connection                                                                                                                                                                                                                                                                                                                                                                                                                                                                                                                                      | Spring clamp terminals FK                                                                                                                                                                                                                                                                                                                    |
| Family construction form                                                                                                                                                                                                                                                                                                                                                                                                                                                                                                                        | terminal                                                                                                                                                                                                                                                                                                                                     |
| Gender                                                                                                                                                                                                                                                                                                                                                                                                                                                                                                                                          | female                                                                                                                                                                                                                                                                                                                                       |
| Color contact carrier                                                                                                                                                                                                                                                                                                                                                                                                                                                                                                                           | green                                                                                                                                                                                                                                                                                                                                        |
| No. of poles                                                                                                                                                                                                                                                                                                                                                                                                                                                                                                                                    | 1                                                                                                                                                                                                                                                                                                                                            |
| PIN 1                                                                                                                                                                                                                                                                                                                                                                                                                                                                                                                                           | 0 V                                                                                                                                                                                                                                                                                                                                          |
| Connection                                                                                                                                                                                                                                                                                                                                                                                                                                                                                                                                      | Spring clamp terminals FK                                                                                                                                                                                                                                                                                                                    |
| Family construction form                                                                                                                                                                                                                                                                                                                                                                                                                                                                                                                        | terminal                                                                                                                                                                                                                                                                                                                                     |
| Gender                                                                                                                                                                                                                                                                                                                                                                                                                                                                                                                                          | female                                                                                                                                                                                                                                                                                                                                       |
| Color contact carrier                                                                                                                                                                                                                                                                                                                                                                                                                                                                                                                           | green                                                                                                                                                                                                                                                                                                                                        |
| No. of poles                                                                                                                                                                                                                                                                                                                                                                                                                                                                                                                                    | 2                                                                                                                                                                                                                                                                                                                                            |
| PIN 1                                                                                                                                                                                                                                                                                                                                                                                                                                                                                                                                           | Out 1                                                                                                                                                                                                                                                                                                                                        |
| PIN 2                                                                                                                                                                                                                                                                                                                                                                                                                                                                                                                                           | Out 1                                                                                                                                                                                                                                                                                                                                        |
| Connection                                                                                                                                                                                                                                                                                                                                                                                                                                                                                                                                      | Spring clamp terminals FK                                                                                                                                                                                                                                                                                                                    |
| Family construction form                                                                                                                                                                                                                                                                                                                                                                                                                                                                                                                        | terminal                                                                                                                                                                                                                                                                                                                                     |
|                                                                                                                                                                                                                                                                                                                                                                                                                                                                                                                                                 |                                                                                                                                                                                                                                                                                                                                              |
| Gender                                                                                                                                                                                                                                                                                                                                                                                                                                                                                                                                          | female                                                                                                                                                                                                                                                                                                                                       |
| Color contact carrier                                                                                                                                                                                                                                                                                                                                                                                                                                                                                                                           | female<br>green                                                                                                                                                                                                                                                                                                                              |
| Color contact carrier  No. of poles                                                                                                                                                                                                                                                                                                                                                                                                                                                                                                             | green 2                                                                                                                                                                                                                                                                                                                                      |
| No. of poles PIN 1                                                                                                                                                                                                                                                                                                                                                                                                                                                                                                                              | green 2 Out 2                                                                                                                                                                                                                                                                                                                                |
| No. of poles PIN 1 PIN 2                                                                                                                                                                                                                                                                                                                                                                                                                                                                                                                        | green 2 Out 2 Out 2                                                                                                                                                                                                                                                                                                                          |
| Color contact carrier  No. of poles  PIN 1  PIN 2  Connection                                                                                                                                                                                                                                                                                                                                                                                                                                                                                   | green 2 Out 2 Out 2 Spring clamp terminals FK                                                                                                                                                                                                                                                                                                |
| Color contact carrier  No. of poles  PIN 1  PIN 2  Connection  Family construction form                                                                                                                                                                                                                                                                                                                                                                                                                                                         | green 2 Out 2 Out 2 Spring clamp terminals FK terminal                                                                                                                                                                                                                                                                                       |
| Color contact carrier  No. of poles  PIN 1  PIN 2  Connection  Family construction form  Gender                                                                                                                                                                                                                                                                                                                                                                                                                                                 | green 2 Out 2 Out 2 Spring clamp terminals FK                                                                                                                                                                                                                                                                                                |
| Color contact carrier  No. of poles  PIN 1  PIN 2  Connection  Family construction form  Gender  Color contact carrier                                                                                                                                                                                                                                                                                                                                                                                                                          | green 2 Out 2 Out 2 Spring clamp terminals FK terminal female green                                                                                                                                                                                                                                                                          |
| Color contact carrier  No. of poles  PIN 1  PIN 2  Connection  Family construction form  Gender  Color contact carrier  No. of poles                                                                                                                                                                                                                                                                                                                                                                                                            | green 2 Out 2 Out 2 Spring clamp terminals FK terminal female green 2                                                                                                                                                                                                                                                                        |
| Color contact carrier  No. of poles  PIN 1  PIN 2  Connection  Family construction form  Gender  Color contact carrier  No. of poles  PIN 1                                                                                                                                                                                                                                                                                                                                                                                                     | green 2 Out 2 Out 2 Spring clamp terminals FK terminal female green 2 Out 3                                                                                                                                                                                                                                                                  |
| Color contact carrier  No. of poles  PIN 1  PIN 2  Connection  Family construction form  Gender  Color contact carrier  No. of poles  PIN 1  PIN 2                                                                                                                                                                                                                                                                                                                                                                                              | green 2 Out 2 Out 2 Spring clamp terminals FK terminal female green 2 Out 3 Out 3                                                                                                                                                                                                                                                            |
| Color contact carrier  No. of poles  PIN 1  PIN 2  Connection  Family construction form  Gender  Color contact carrier  No. of poles  PIN 1  PIN 2  Connection                                                                                                                                                                                                                                                                                                                                                                                  | green 2 Out 2 Out 2 Spring clamp terminals FK terminal female green 2 Out 3 Out 3 Spring clamp terminals FK                                                                                                                                                                                                                                  |
| Color contact carrier  No. of poles  PIN 1  PIN 2  Connection  Family construction form  Gender  Color contact carrier  No. of poles  PIN 1  PIN 2  Connection  Family construction form                                                                                                                                                                                                                                                                                                                                                        | green 2 Out 2 Out 2 Spring clamp terminals FK terminal female green 2 Out 3 Out 3 Spring clamp terminals FK                                                                                                                                                                                                                                  |
| Color contact carrier  No. of poles  PIN 1  PIN 2  Connection  Family construction form  Gender  Color contact carrier  No. of poles  PIN 1  PIN 2  Connection  Family construction form  Gender                                                                                                                                                                                                                                                                                                                                                | green  2 Out 2 Out 2 Spring clamp terminals FK terminal female green 2 Out 3 Out 3 Spring clamp terminals FK terminal female                                                                                                                                                                                                                 |
| Color contact carrier  No. of poles  PIN 1  PIN 2  Connection  Family construction form  Gender  Color contact carrier  No. of poles  PIN 1  PIN 2  Connection  Family construction form  Gender  Color contact carrier                                                                                                                                                                                                                                                                                                                         | green 2 Out 2 Out 2 Spring clamp terminals FK terminal female green 2 Out 3 Out 3 Spring clamp terminals FK terminal female green                                                                                                                                                                                                            |
| Color contact carrier  No. of poles  PIN 1  PIN 2  Connection  Family construction form  Gender  Color contact carrier  No. of poles  PIN 1  PIN 2  Connection  Family construction form  Gender  Color contact carrier  No. of poles  PIN 1  PIN 2  Connection  Family construction form  Gender  Color contact carrier  No. of poles                                                                                                                                                                                                          | green 2 Out 2 Out 2 Spring clamp terminals FK terminal female green 2 Out 3 Out 3 Spring clamp terminals FK terminal female                                                                                                                                                                                                                  |
| Color contact carrier  No. of poles  PIN 1  PIN 2  Connection  Family construction form  Gender  Color contact carrier  No. of poles  PIN 1  PIN 2  Connection  Family construction form  Gender  Color contact carrier  No. of poles  PIN 1  PIN 2  Connection  Family construction form  Gender  Color contact carrier  No. of poles  PIN 1                                                                                                                                                                                                   | green 2 Out 2 Out 2 Spring clamp terminals FK terminal female green 2 Out 3 Out 3 Spring clamp terminals FK terminal female green 2 Out 3 Out 3 Spring clamp terminals FK terminal female green 2 Out 4                                                                                                                                      |
| Color contact carrier  No. of poles  PIN 1  PIN 2  Connection  Family construction form  Gender  Color contact carrier  No. of poles  PIN 1  PIN 2  Connection  Family construction form  Gender  Color contact carrier  No. of poles  PIN 1  PIN 2  Connection  Family construction form  Gender  Color contact carrier  No. of poles  PIN 1  PIN 2                                                                                                                                                                                            | green 2 Out 2 Out 2 Spring clamp terminals FK terminal female green 2 Out 3 Out 3 Spring clamp terminals FK terminal female green 2 Out 4 Out 4 Out 4                                                                                                                                                                                        |
| Color contact carrier  No. of poles  PIN 1  PIN 2  Connection  Family construction form  Gender  Color contact carrier  No. of poles  PIN 1  PIN 2  Connection  Family construction form  Gender  Color contact carrier  No. of poles  PIN 1  PIN 2  Connection  Family construction form  Gender  Color contact carrier  No. of poles  PIN 1  PIN 2  Connection                                                                                                                                                                                | green  2 Out 2 Out 2 Spring clamp terminals FK terminal female green 2 Out 3 Out 3 Spring clamp terminals FK terminal female green 2 Out 4 Spring clamp terminals FK                                                                                                                                                                         |
| Color contact carrier  No. of poles  PIN 1  PIN 2  Connection  Family construction form  Gender  Color contact carrier  No. of poles  PIN 1  PIN 2  Connection  Family construction form  Gender  Color contact carrier  No. of poles  PIN 1  PIN 2  Connection  Family construction form  Gender  Color contact carrier  No. of poles  PIN 1  PIN 2  Connection  Family construction form                                                                                                                                                      | green 2 Out 2 Out 2 Spring clamp terminals FK terminal female green 2 Out 3 Out 3 Spring clamp terminals FK terminal female green 2 Out 4 Out 4 Spring clamp terminals FK terminal                                                                                                                                                           |
| Color contact carrier  No. of poles  PIN 1  PIN 2  Connection  Family construction form  Gender  Color contact carrier  No. of poles  PIN 1  PIN 2  Connection  Family construction form  Gender  Color contact carrier  No. of poles  PIN 1  PIN 2  Connection  Family construction form  Gender  Color contact carrier  No. of poles  PIN 1  PIN 2  Connection  Family construction form  Gender  Gender                                                                                                                                      | green 2 Out 2 Out 2 Spring clamp terminals FK terminal female green 2 Out 3 Out 3 Spring clamp terminals FK terminal female green 2 Out 4 Out 4 Spring clamp terminals FK terminal female                                                                                                                                                    |
| Color contact carrier  No. of poles  PIN 1  PIN 2  Connection  Family construction form  Gender  Color contact carrier  No. of poles  PIN 1  PIN 2  Connection  Family construction form  Gender  Color contact carrier  No. of poles  PIN 1  PIN 2  Connection  Family construction form  Gender  Color contact carrier  No. of poles  PIN 1  PIN 2  Connection  Family construction form  Gender  Color contact carrier                                                                                                                       | green 2 Out 2 Spring clamp terminals FK terminal female green 2 Out 3 Out 3 Spring clamp terminals FK terminal female green 2 Out 4 Out 4 Spring clamp terminals FK terminal female green                                                                                                                                                    |
| Color contact carrier  No. of poles  PIN 1  PIN 2  Connection  Family construction form  Gender  Color contact carrier  No. of poles  PIN 1  PIN 2  Connection  Family construction form  Gender  Color contact carrier  No. of poles  PIN 1  PIN 2  Connection  Family construction form  Gender  Color contact carrier  No. of poles  PIN 1  PIN 2  Connection  Family construction form  Gender  Color contact carrier  No. of poles                                                                                                         | green 2 Out 2 Out 2 Spring clamp terminals FK terminal female green 2 Out 3 Out 3 Spring clamp terminals FK terminal female green 2 Out 4 Out 4 Spring clamp terminals FK terminal female green 2 Out 4 Out 4 Spring clamp terminals FK terminal female green 2 Out 4 Out 4 Spring clamp terminals FK terminal female green 4                |
| Color contact carrier  No. of poles  PIN 1  PIN 2  Connection  Family construction form  Gender  Color contact carrier  No. of poles  PIN 1  PIN 2  Connection  Family construction form  Gender  Color contact carrier  No. of poles  PIN 1  PIN 2  Connection  Family construction form  Gender  Color contact carrier  No. of poles  PIN 1  PIN 2  Connection  Family construction form  Gender  Color contact carrier  No. of poles  PIN 1  PIN 2  Connection  Family construction form  Gender  Color contact carrier  No. of poles  PIN 1 | green 2 Out 2 Out 2 Spring clamp terminals FK terminal female green 2 Out 3 Out 3 Spring clamp terminals FK terminal female green 2 Out 4 Out 4 Spring clamp terminals FK terminal female green 2 Out 4 Out 4 Out 4 Spring clamp terminals FK terminal female green 2 Out 4 Out 4 Out 4 Spring clamp terminals FK terminal female green 4 On |
| Color contact carrier  No. of poles  PIN 1  PIN 2  Connection  Family construction form  Gender  Color contact carrier  No. of poles  PIN 1  PIN 2  Connection  Family construction form  Gender  Color contact carrier  No. of poles  PIN 1  PIN 2  Connection  Family construction form  Gender  Color contact carrier  No. of poles  PIN 1  PIN 2  Connection  Family construction form  Gender  Color contact carrier  No. of poles                                                                                                         | green 2 Out 2 Out 2 Spring clamp terminals FK terminal female green 2 Out 3 Out 3 Spring clamp terminals FK terminal female green 2 Out 4 Out 4 Spring clamp terminals FK terminal female green 2 Out 4 Out 4 Spring clamp terminals FK terminal female green 2 Out 4 Out 4 Spring clamp terminals FK terminal female green 4                |

PIN 4 14