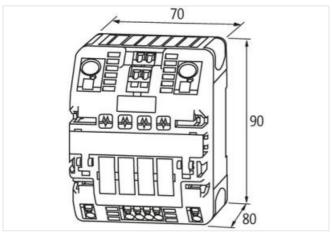

stay connected

| ECLASS-11.1                                                                                                       | 27371802                              |
|-------------------------------------------------------------------------------------------------------------------|---------------------------------------|
| ECLASS-12.0                                                                                                       | 27371802                              |
| ETIM-5.0                                                                                                          | EC001440                              |
| customs tariff number                                                                                             | 85363010                              |
| GTIN                                                                                                              | 4048879064866                         |
| Packaging unit                                                                                                    | 1                                     |
| Electrical data   Input                                                                                           |                                       |
| Input voltage DC                                                                                                  | 24 V                                  |
| Input voltage DC min.                                                                                             | 18 V                                  |
| Input voltage DC max.                                                                                             | 30 V                                  |
| ON input voltage control inputs min.                                                                              | 10 V                                  |
| ON input voltage control inputs max.                                                                              | 30 V                                  |
| ON pulse length control inputs high min.                                                                          | 20 ms                                 |
| Total current bridge set max.                                                                                     | 40 A                                  |
| -                                                                                                                 |                                       |
| Electrical data   Output                                                                                          |                                       |
| Switch-on capacity per channel max.                                                                               | 20 mF                                 |
| Switching voltage AC max.                                                                                         | 30 V                                  |
| Switching voltage DC max.                                                                                         | 30 V                                  |
| Switching current max.                                                                                            | 100 mA                                |
| Installation                                                                                                      |                                       |
| Connection cross-section inputs max.                                                                              | 16 mm <sup>2</sup>                    |
| Connection cross-section outputs max.                                                                             | 4 mm <sup>2</sup>                     |
| Connection cross-section control inputs / control outputs max.                                                    | 2,5 mm²                               |
| Mechanical data   Mounting data                                                                                   |                                       |
| Mounting method                                                                                                   | geschnappt                            |
| Suitable for mounting type                                                                                        | Mounting rail TH35, (EN 60715)        |
| Height                                                                                                            | 90 mm                                 |
| Width                                                                                                             | 70 mm                                 |
| Depth                                                                                                             | 80 mm                                 |
| Environmental characteristics   Climatic                                                                          |                                       |
| Operating temperature min.                                                                                        | 0 °C                                  |
| Operating temperature max.                                                                                        | 55 °C                                 |
| Storage temperature min.                                                                                          | -40 °C                                |
| Storage temperature max.                                                                                          | 80 °C                                 |
| Connection type 11                                                                                                |                                       |
| Family construction form                                                                                          | Bridging Contact                      |
| Gender                                                                                                            | female                                |
| Color contact carrier                                                                                             | black                                 |
| No. of poles                                                                                                      | 1                                     |
| PIN 1                                                                                                             | 24 V DC                               |
| Family construction form                                                                                          | Bridging Contact                      |
| i amily constituction form                                                                                        | female                                |
| Gender                                                                                                            | remaie                                |
| Gender Color contact carrier                                                                                      | black                                 |
| Color contact carrier                                                                                             | black                                 |
| Color contact carrier No. of poles                                                                                | 1                                     |
| Color contact carrier  No. of poles  PIN 1                                                                        | 1<br>0 V                              |
| Color contact carrier  No. of poles  PIN 1  Family construction form                                              | 1 0 V Bridging Contact                |
| Color contact carrier  No. of poles  PIN 1  Family construction form  Gender                                      | 1 0 V Bridging Contact female         |
| Color contact carrier  No. of poles  PIN 1  Family construction form  Gender  Color contact carrier               | 1 0 V Bridging Contact female black   |
| Color contact carrier  No. of poles  PIN 1  Family construction form  Gender  Color contact carrier  No. of poles | 1 0 V Bridging Contact female black 2 |
| Color contact carrier  No. of poles  PIN 1  Family construction form  Gender  Color contact carrier               | 1 0 V Bridging Contact female black   |