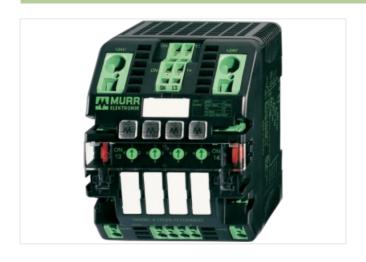

## MICO electronic circuit protection, 4 CHANNELS

IN: 24 V DC OUT: 24 V DC / 1-2-3-4 A CL2

MICO 4.4 4 channels Current adjustment 1, 2, 3, 4 A

## Illustration

Product may differ from Image

| Commercial data |          |  |
|-----------------|----------|--|
| ECLASS-6.0      | 27371802 |  |
| ECLASS-6.1      | 27371802 |  |
| ECLASS-7.0      | 27371802 |  |
| ECLASS-8.0      | 27371802 |  |
| ECLASS-9.0      | 27371802 |  |
| ECLASS-10.1     | 27371802 |  |
| -               |          |  |