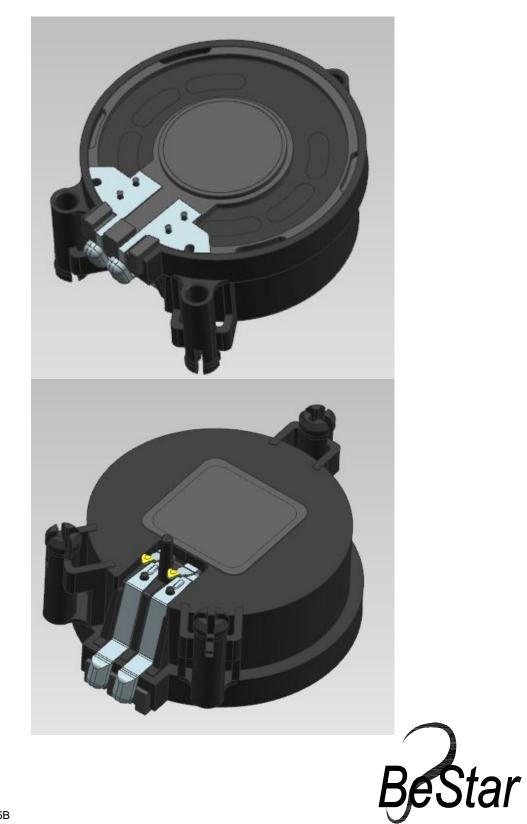

## SPECIFICATION BDT38-11-50H17-BOX





## SPECIFICATION FOR AUTOMOTIVE SPEAKER

TOTAL PAGE 09

www.be-star.com

RoHS

| Customer     |             | Model Name  | BDT38-11-50H17-BOX |
|--------------|-------------|-------------|--------------------|
| Customer P/N |             | Product No. | 130132             |
| Date         | 05 Mar 2018 | Issue No.   | BS/TES01.1700A     |
| Page         | 01 of 09    | Issue Date  | 2018.03.05         |

Approval: 1.Characteristics 2.Bill of Material 3.Drawing 4.Reliability Test 5.Packing 6.History Change Record

| Drawn by | Checked by | Approved by | Customer approved |
|----------|------------|-------------|-------------------|
| 唐从坤      | 莫丽丽        | 徐金国         |                   |

## BESTAR HOLDING CO., LTD

No.199 HuangHe West Road,New district,ChangZhou,JiangSu Province,P