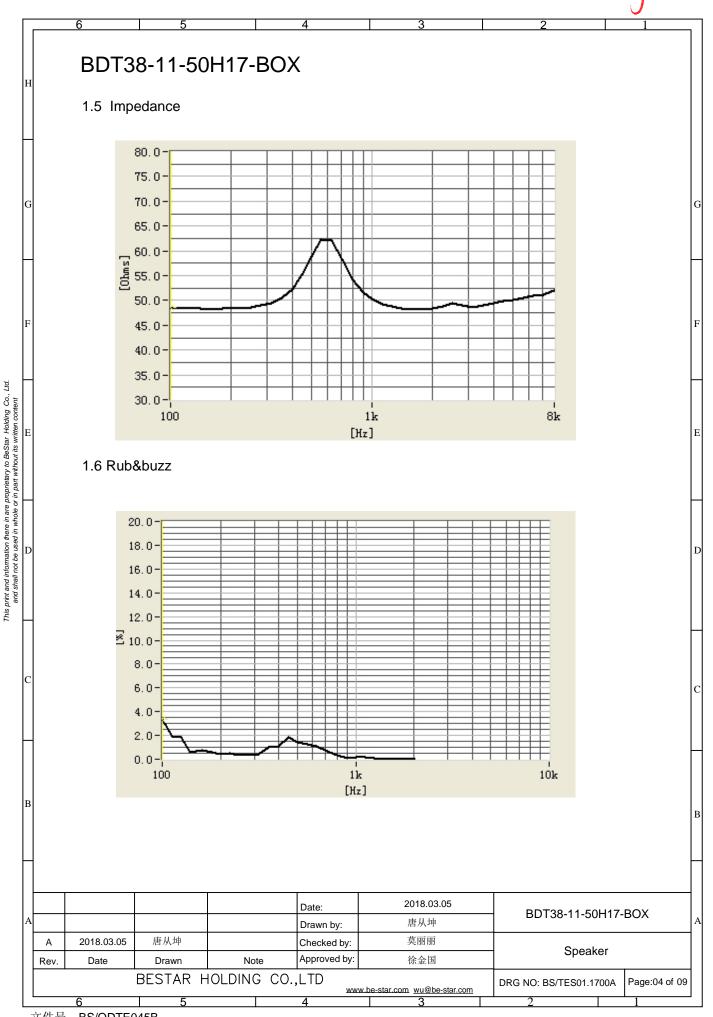

| Model Name  | BDT38-11-50H17-BOX |
|--------------|-------------|-------------|--------------------|
| Customer P/N |             | Product No. | 130132             |
| Date         | 05 Mar 2018 | Issue No.   | BS/TES01.1700A     |
| Page         | 01 of 09    | Issue Date  | 2018.03.05         |

Approval: 1.Characteristics 2.Bill of Material 3.Drawing 4.Reliability Test 5.Packing 6.History Change Record

| Drawn by | Checked by | Approved by | Customer approved |
|----------|------------|-------------|-------------------|
| 唐从坤      | 莫丽丽        | 徐金国         |                   |

## BESTAR HOLDING CO., LTD

No.199 HuangHe West Road,New district,ChangZhou,JiangSu Province,P.R.China *Tel:* +86 519 88222567 *Fax:* +86 519 88222551 *E-mail:*wu@be-star.com *http://www.be-star.com* 











文件号・BS/ODTF045B





| version    | Chan   | Change Items        |            | Drown |               |
|------------|--------|---------------------|------------|-------|---------------|
| No.        | Before | After               | Date       | Drawn | Approved      |
| A          |        |                     | 2018.03.05 | 唐从坤   | 徐金国           |
|            |        |                     |            |       |               |
|            |        |                     |            |       |               |
|            |        |                     |            |       |               |
|            |        |                     |            |       |               |
|            |        |                     |            |       |               |
|            |        |