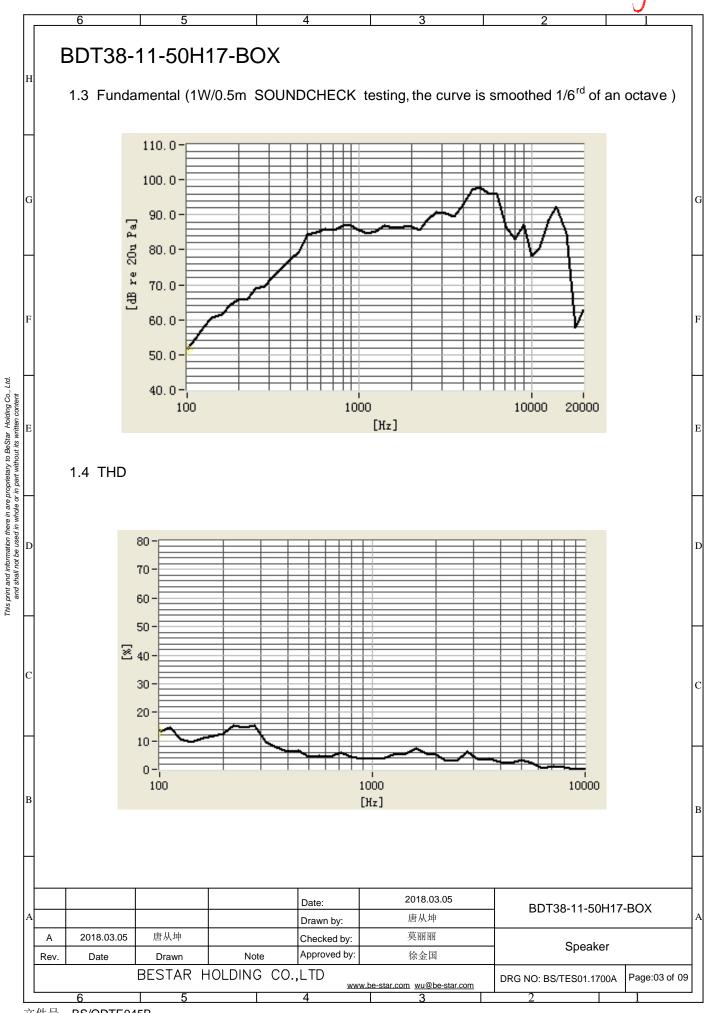

| Model Name  | BDT38-11-50H17-BOX |
|--------------|-------------|-------------|--------------------|
| Customer P/N |             | Product No. | 130132             |
| Date         | 05 Mar 2018 | Issue No.   | BS/TES01.1700A     |
| Page         | 01 of 09    | Issue Date  | 2018.03.05         |

Approval: 1.Characteristics 2.Bill of Material 3.Drawing 4.Reliability Test 5.Packing 6.History Change Record

| Drawn by | Checked by | Approved by | Customer approved |
|----------|------------|-------------|-------------------|
| 唐从坤      | 莫丽丽        | 徐金国         |                   |

## BESTAR HOLDING CO., LTD

No.199 HuangHe West Road,New district,ChangZhou,JiangSu Province,P.R.China *Tel:* +86 519 88222567 *Fax:* +86 519 88222551 *E-mail:*wu@be-star.com *http://www.be-star.com* 











文件号・BS/ODTF045B





| version    | Chan   | Change Items        |            | Drown |               |
|------------|--------|---------------------|------------|-------|---------------|
| No.        | Before | After               | Date       | Drawn | Approved      |
| A          |        |                     | 2018.03.05 | 唐从坤   | 徐金国           |
|            |        |                     |            |       |               |
|            |        |                     |            |       |               |
|            |        |                     |            |       |               |
|            |        |                     |            |       |               |
|            |        |                     |            |       |               |
|            |        |