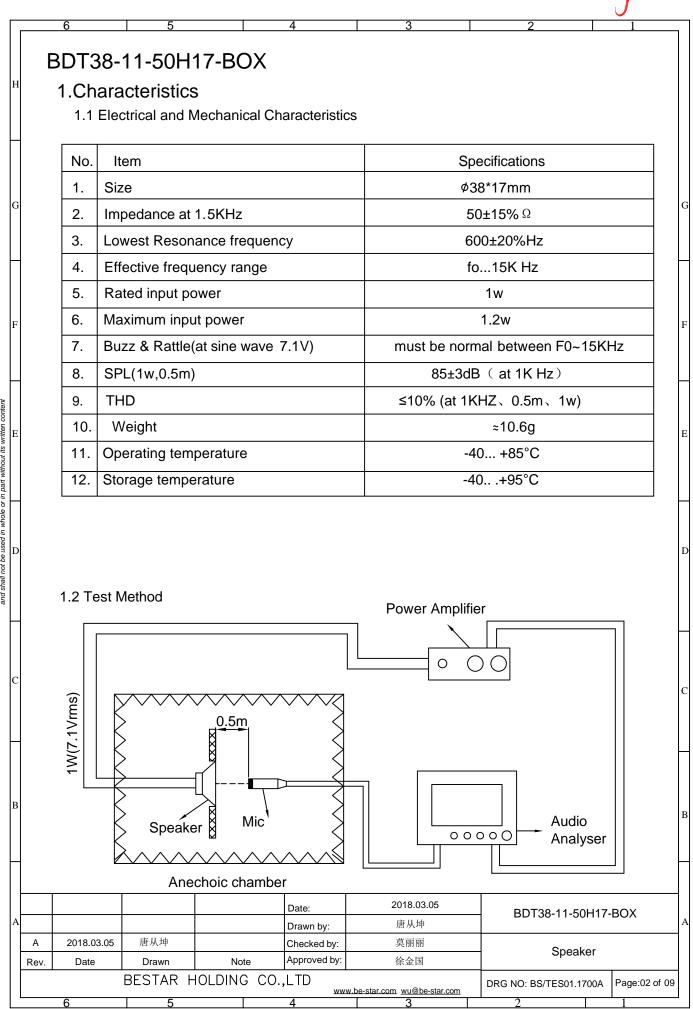

## SPECIFICATION BDT38-11-50H17-BOX

Approval: 1.Characteristics 2.Bill of Material 3.Drawing 4.Reliability Test 5.Packing 6.History Change Record

| Drawn by | Checked by | Approved by | Customer approved |
|----------|------------|-------------|-------------------|
| 唐从坤      | 莫丽丽        | 徐金国         |                   |