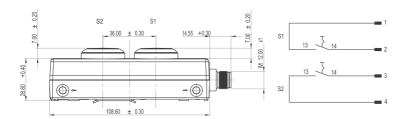

## 1.22.392.392/2200

| General information        |                                                      |
|----------------------------|------------------------------------------------------|
| Color of housing cap       | grey                                                 |
| Dimensions                 |                                                      |
| Dimensions                 | 123,2 mm x 40 mm, height depending on actuators used |
| Mechanical design          |                                                      |
| Mounting                   | with clip in 40 mm aluminum rails                    |
| Connection                 | M12                                                  |
| Plug M12                   | 8-pin                                                |
| Actuator 1                 | Pushbutton FLEXLAB flat white (1NO); 1NO: 3-4        |
| LED actuator 1             | LED white; 7-8                                       |
| Actuator 2                 | Pushbutton FLEXLAB flat white (1NO); 1NO: 1-2        |
| LED actuator 2             | LED white; 5-6                                       |
| Electrical characteristics |                                                      |
| Operating current min.     | 1 mA                                                 |
| Operating current max.     | 100 mA                                               |
| Rated power max.           | 250 mW                                               |
| Other specifications       |                                                      |
| Protection as per EN 60529 | IP65                                                 |
| Protection class           | <u>II                                   </u>         |
| Operating temperature min. | -25 °C                                               |
| Operating temperature max. | +70 °C                                               |
| Operating life / B10       | depending on actuators used                          |
| ROHS compliant             | yes                                                  |
| REACH compliant            | yes                                                  |