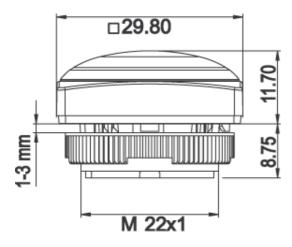

## 1.30.270.055/2208

| General information                  |                                              |
|--------------------------------------|----------------------------------------------|
| Form of lens                         | flat lens                                    |
| Color of lens                        | translucent white                            |
| Color of front ring                  | silver-grey                                  |
| Form of collar                       | square                                       |
| Dimensions                           |                                              |
| Dimensions of collar                 | 29.8 x 29.8 mm                               |
| Overall height                       | 9.85 mm                                      |
| Mounting depth                       | PCB 9.2 mm, QC 27 mm                         |
| Mounting hole                        | 22.3 mm                                      |
| Key grid                             | 30 x 30 mm                                   |
|                                      |                                              |
| Mechanical design                    |                                              |
| Mounting                             | ring nut                                     |
| Contact function                     | momentary                                    |
| Illuminability                       | <u>yes</u>                                   |
| Torque for nut ring                  |                                              |
| Mechanical characteristics           |                                              |
| Operating travel                     | 4 mm                                         |
| Robustness max.                      | 100 N                                        |
| Other specifications                 |                                              |
| Ambient temp. operating min.         | -25 °C                                       |
| Ambient temp. operating max.         | +70 °C                                       |
| Storage temperature min.             | -40 °C                                       |
| Storage temperature max.             | +80 °C                                       |
| Operating life                       | 1,000,000 momentary / 500,000 latching cycle |
| B10                                  | 1,300,000 momentary / 650,000 latching cycle |
| Degree of protection from front side | IP65 (DIN EN 60529)                          |
| Environmental restistance            | acc. to IEC 60068-2-14, -30, -33 and -78     |
| Salt spray                           | IEC 600 68-2-11                              |
| ROHS compliant                       | yes                                          |
| REACH compliant                      | yes                                          |