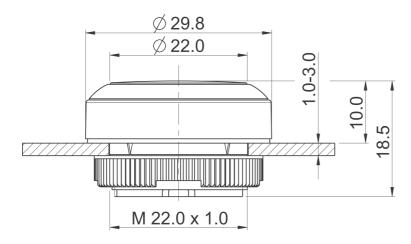

## 1.30.270.911/2207

| Form of lens                         | flat lens                                    |
|--------------------------------------|----------------------------------------------|
| Color of front ring                  | slate-grey                                   |
| Form of collar                       | round                                        |
|                                      |                                              |
| Dimensions                           |                                              |
| Dimensions of collar                 | ø 29.8 mm                                    |
| Overall height                       | 9.85 mm                                      |
| Mounting depth                       | PCB 9.2 mm, QC 27 mm                         |
| Mounting hole                        |                                              |
| Key grid                             | 30 x 30 mm                                   |
| Mechanical design                    |                                              |
| Mounting                             | ring nut                                     |
| Contact function                     | latching                                     |
| Illuminability                       | yes                                          |
| Torque for nut ring                  | 1.2 Nm                                       |
| Mechanical characteristics           |                                              |
|                                      | 4 mm                                         |
| Operating travel                     | -                                            |
| Robustness max.                      | 100 N                                        |
| Other specifications                 |                                              |
| Ambient temp. operating min.         | -25 °C                                       |
| Ambient temp. operating max.         | +70 °C                                       |
| Storage temperature min.             | -40 °C                                       |
| Storage temperature max.             | +80 °C                                       |
| Operating life                       | 1,000,000 momentary / 500,000 latching cycle |
| B10                                  | 1,300,000 momentary / 650,000 latching cycle |
| Degree of protection from front side | IP65 (DIN EN 60529)                          |
| Environmental restistance            | acc. to IEC 60068-2-14, -30, -33 and -78     |
| Salt spray                           | IEC 600 68-2-11                              |
|                                      |                                              |
| ROHS compliant                       | yes                                          |