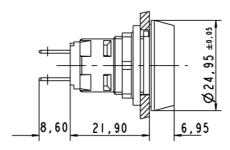

#### 1.30.078.021/0100

12 V DC available on request.

| General information                  |                     |
|--------------------------------------|---------------------|
| Form of lens                         | flat lens           |
| Color of lens                        | opaque black        |
| Form of collar                       | round               |
| Sound                                | continuos beep      |
|                                      |                     |
| Dimensions                           | 04.05               |
| Collar dimensions                    | <u>ø 24.95 mm</u>   |
| Overall height                       | 6.95 mm             |
| Mounting depth                       | 30.5 mm             |
| Mounting hole                        | 16.2 mm             |
| Key grid                             | 25 x 25 mm          |
| Mechanical design                    |                     |
|                                      | ring nut            |
| Mounting                             | ring nut            |
| Electrical characteristics           |                     |
| Operating voltage DC                 | 24 V                |
| Input current                        | 25 mA               |
| Acoustic characteristics             |                     |
|                                      | 70 dB               |
| Sonic pressure, 1 m distance min.    | -                   |
| Sound frequency                      | 2400 - 3100 Hz      |
| Other specifications                 |                     |
| Degree of protection from front side | IP65 (DIN EN 60529) |
| Operation temperature min.           | -25 °C              |
| Ambient temp. operating max.         | +70 °C              |
| Ctarage town and we win              | -40 °C              |
| Storage temperature min.             | _ <del>-40 C</del>  |
| Storage temperature max.             | +85 °C              |
|                                      |                     |
| Storage temperature max.             | +85 °C              |