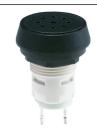

### RAFIX 16 - Buzzer, round collar, continuous sound

#### 1.30.078.021/0100

12 V DC available on request.

| General information                  |                     |
|--------------------------------------|---------------------|
| Form of lens                         | flat lens           |
| Color of lens                        | opaque black        |
| Form of collar                       | round               |
| Sound                                | continuos beep      |
|                                      |                     |
| Dimensions                           | 04.05               |
| Collar dimensions                    | <u>ø 24.95 mm</u>   |
| Overall height                       | 6.95 mm             |
| Mounting depth                       | 30.5 mm             |
| Mounting hole                        | 16.2 mm             |
| Key grid                             | 25 x 25 mm          |
| Mechanical design                    |                     |
|                                      | ring nut            |
| Mounting                             | ring nut            |
| Electrical characteristics           |                     |
| Operating voltage DC                 | 24 V                |
| Input current                        | 25 mA               |
| Acoustic characteristics             |                     |
|                                      | 70 dB               |
| Sonic pressure, 1 m distance min.    | -                   |
| Sound frequency                      | 2400 - 3100 Hz      |
| Other specifications                 |                     |
| Degree of protection from front side | IP65 (DIN EN 60529) |
| Operation temperature min.           | -25 °C              |
| Ambient temp. operating max.         | +70 °C              |
| Ctarage town and we win              | -40 °C              |
| Storage temperature min.             | _ <del>-40 C</del>  |
| Storage temperature max.             | +85 °C              |
|                                      |                     |
| Storage temperature max.             | +85 °C              |