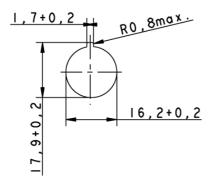

#### Panel cut-out

#### 1.30.078.021/0100

12 V DC available on request.

| General information                  |                     |
|--------------------------------------|---------------------|
| Form of lens                         | flat lens           |
| Color of lens                        | opaque black        |
| Form of collar                       | round               |
| Sound                                | continuos beep      |
|                                      |                     |
| Dimensions                           | 04.05               |
| Collar dimensions                    | <u>ø 24.95 mm</u>   |
| Overall height                       | 6.95 mm             |
| Mounting depth                       | 30.5 mm             |
| Mounting hole                        | 16.2 mm             |
| Key grid                             | 25 x 25 mm          |
| Mechanical design                    |                     |
|                                      | ring nut            |
| Mounting                             | ring nut            |
| Electrical characteristics           |                     |
| Operating voltage DC                 | 24 V                |
| Input current                        | 25 mA               |
| Acoustic characteristics             |                     |
|                                      | 70 dB               |
| Sonic pressure, 1 m distance min.    | -                   |
| Sound frequency                      | 2400 - 3100 Hz      |
| Other specifications                 |                     |
| Degree of protection from front side | IP65 (DIN EN 60529) |
| Operation temperature min.           | -25 °C              |
| Ambient temp. operating max.         | +70 °C              |
| Ctarage town and we win              | -40 °C              |
| Storage temperature min.             | _ <del>-40 C</del>  |
| Storage temperature max.             | +85 °C              |
|                                      |                     |
| Storage temperature max.             | +85 °C              |