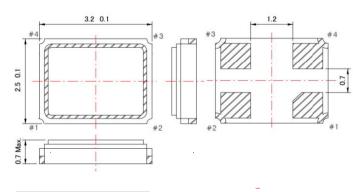

Dimensions (unit: mm)

| #1 Xtal Terminal (Input) |    |
|--------------------------|----|
| #2 GND                   |    |
| #3 Xtal Terminal (Output | t) |
| #4 GND                   |    |