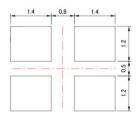

|

Dimensions (unit: mm)



| #1 Xtal Terminal (Input) |    |
|--------------------------|----|
| #2 GND                   |    |
| #3 Xtal Terminal (Output | t) |
| #4 GND                   |    |

## Land pattern (unit: mm)