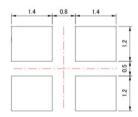

|

Dimensions (unit: mm)



| Pin | Function               |
|-----|------------------------|
| #1  | Xtal Terminal (Input)  |
| #2  | GND                    |
| #3  | Xtal Terminal (Output) |
| #4  | GND                    |
|     |                        |

## Land pattern (unit: mm)