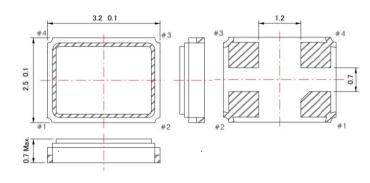

Dimensions (unit: mm)

| Pin | Function               |
|-----|------------------------|
| #1  | Xtal Terminal (Input)  |
| #2  | GND                    |
| #3  | Xtal Terminal (Output) |
| #4  | GND                    |
|     |                        |