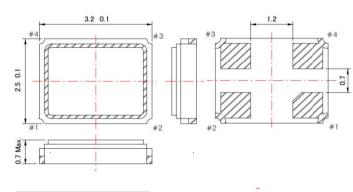

Dimensions (unit: mm)

| Function               |
|------------------------|
| Xtal Terminal (Input)  |
| GND                    |
| Xtal Terminal (Output) |
| GND                    |
|                        |