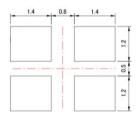

|

Dimensions (unit: mm)



| Function               |
|------------------------|
| Xtal Terminal (Input)  |
| GND                    |
| Xtal Terminal (Output) |
| GND                    |
|                        |

## Land pattern (unit: mm)