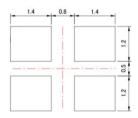

|

Dimensions (unit: mm)



| Pin | Function               |
|-----|------------------------|
| #1  | Xtal Terminal (Input)  |
| #2  | GND                    |
| #3  | Xtal Terminal (Output) |
| #4  | GND                    |

## Land pattern (unit: mm)