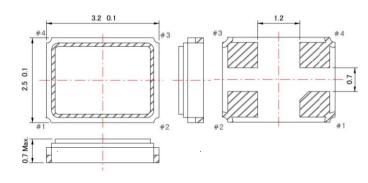

Dimensions (unit: mm)

| Pin | Function               |
|-----|------------------------|
| #1  | Xtal Terminal (Input)  |
| #2  | GND                    |
| #3  | Xtal Terminal (Output) |
| #4  | GND                    |