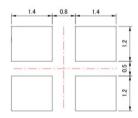

|

Dimensions (unit: mm)



| Pin | Function               |
|-----|------------------------|
| #1  | Xtal Terminal (Input)  |
| #2  | GND                    |
| #3  | Xtal Terminal (Output) |
| #4  | GND                    |

## Land pattern (unit: mm)